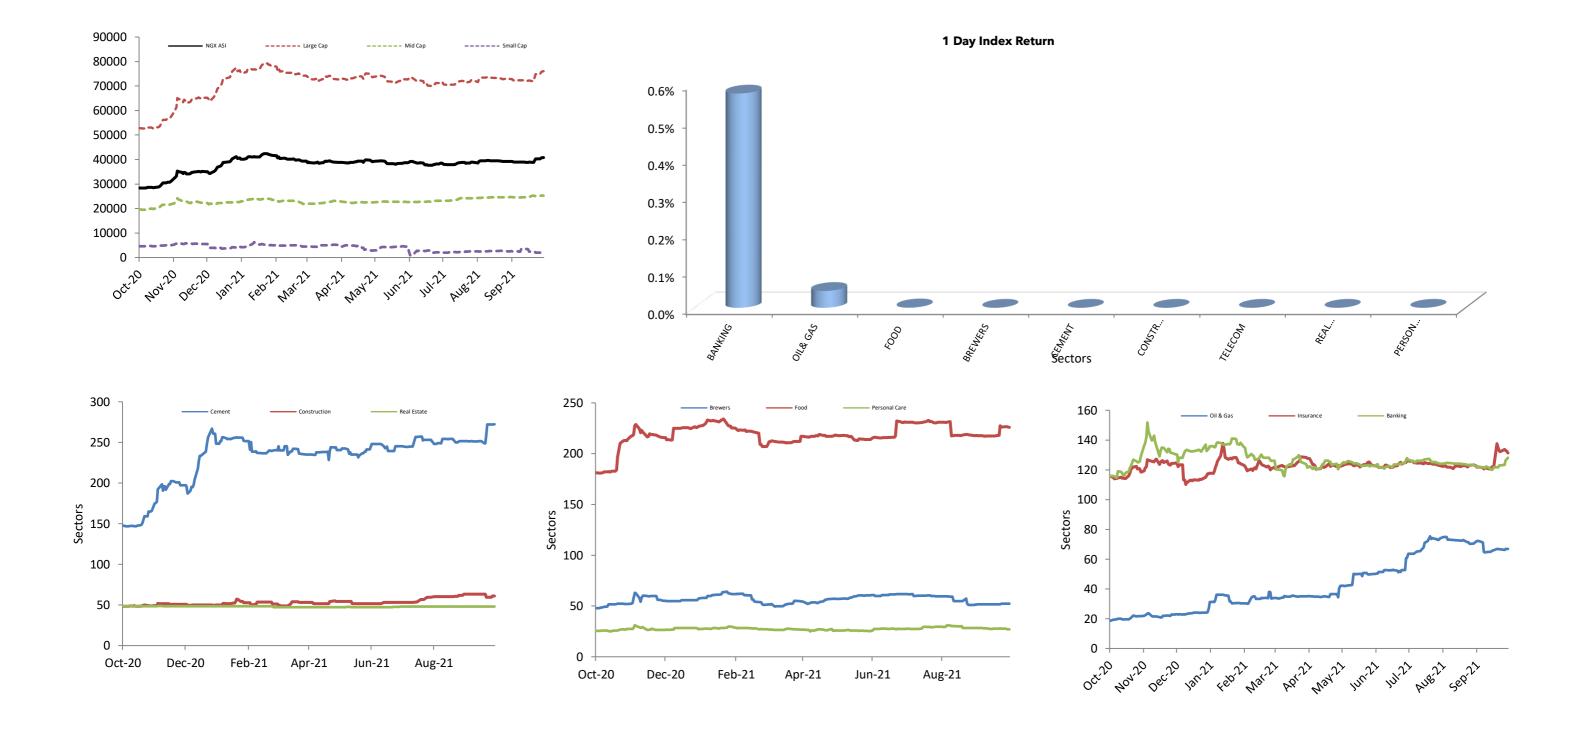

## **NSE All Share**

|                                     | Today's Close | 1 Day Change | 1 Week Change/Level | QTD Change/Level | YTD Change/Level | 52 Week Change/Leve |
|-------------------------------------|---------------|--------------|---------------------|------------------|------------------|---------------------|
| NGXASI Index                        | 40,868.36     | 0.10%        | 1.61%               | 1.86%            | 1.48%            | 43.83%              |
| Market Cap ( <del>N</del> billions) | 21,295.80     | 0.10%        | 1.62%               | 1.51%            | 1.14%            | 43.38%              |
| <b>Volume Traded (millions)</b>     | 331.06        | -2.42%       | 1,706.32            | 61,507.74        | 64,879.25        | 99,889.35           |
| Value Traded (N millions)           | 2,918.84      | -2.94%       | 14,394.77           | 639,892.79       | 659,738.32       | 1,002,224.04        |
| NGN/USD                             | 414           | -0.09%       | 0.22%               | 5.29%            | 0.99%            | 7.38%               |
| NGXASI (\$)                         | 98.64         | 0.19%        | 1.38%               | -3.52%           | 0.48%            | 33.21%              |
| Market Cap (\$ millions)            | 51,401.87     | 0.19%        | 1.40%               | -3.85%           | 0.14%            | 32.80%              |

## **Index Performance**

|                            |        |         |         |         |            |            |              | 52 Wk      |           |
|----------------------------|--------|---------|---------|---------|------------|------------|--------------|------------|-----------|
|                            | 1 Day  | 1 Wk    | 3 Month | 6 Month |            |            |              | Volatility | 52 Wk Max |
| ARM Sector Indices         | Return | Return  | Return  | Return  | QTD Return | YTD Return | 52 Wk Return | (SD)       | Drawdown  |
| BANKING                    | 0.57%  | 4.84%   | -5.06%  | 5.59%   | -5.06%     | -2.53%     | 11.20%       | 1.35%      | -5.21%    |
| BREWERS                    | 0.00%  | -0.16%  | -9.44%  | -4.27%  | -9.44%     | -6.05%     | 8.76%        | 1.75%      | -8.43%    |
| CEMENT                     | 0.00%  | 0.03%   | 9.54%   | 15.94%  | 9.54%      | 6.20%      | 84.62%       | 1.61%      | -4.88%    |
| TELECOM                    | 0.00%  | 2.80%   | -0.10%  | -3.83%  | -0.10%     | -1.52%     | 52.19%       | 1.21%      | -4.91%    |
| PERSONAL CARE              | 0.00%  | -1.89%  | -0.51%  | 1.09%   | -0.51%     | -4.06%     | 5.74%        | 1.70%      | -7.44%    |
| CONSTRUCTION               | 0.00%  | 2.96%   | 22.29%  | 15.20%  | 22.29%     | 22.65%     | 26.37%       | 1.40%      | -6.25%    |
| FOOD                       | 0.00%  | -0.14%  | -0.52%  | 4.11%   | -0.52%     | 0.69%      | 24.75%       | 1.11%      | -6.08%    |
| INSURANCE                  | -0.11% | -0.77%  | 11.46%  | 2.81%   | 11.46%     | 15.60%     | 13.24%       | 1.38%      | -8.23%    |
| OIL& GAS                   | 0.04%  | 0.48%   | 114.83% | 89.62%  | 114.83%    | 177.91%    | 260.03%      | 3.15%      | -11.70%   |
| REAL ESTATE                | 0.00%  | 0.00%   | -1.29%  | 1.06%   | -1.29%     | -1.11%     | -1.17%       | 0.16%      | -2.18%    |
| ARM Capitalization Indices |        |         |         |         |            |            |              |            |           |
| Large Cap (Top 10%)        | 0.09%  | 1.72%   | 1.05%   | 4.53%   | 1.05%      | 0.22%      | 44.16%       | 0.89%      | -1.97%    |
| Mid Cap (Mid 30%)          | 0.05%  | 0.37%   | 10.04%  | 10.46%  | 10.04%     | 12.11%     | 28.86%       | 0.78%      | -3.25%    |
| Small Cap (Bottom 60%)     | 6.31%  | -20.39% | -62.26% | -64.66% | -62.26%    | -62.96%    | -66.05%      | 16.70%     | -65.17%   |